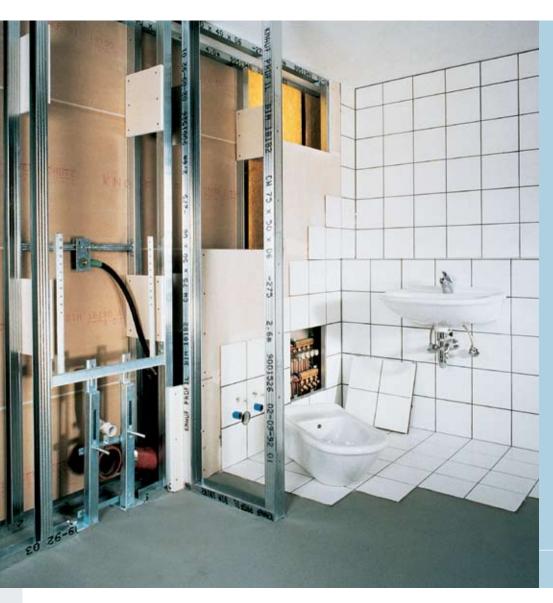

# Gypsum board for humid areas

Knauf Moisture Resistant Gypsum Boards (MR) are gypsum wallboards manufactured specifically for use in areas of humidity and exposure to moisture.

## **Application Areas**

 Same application areas as the Knauf RG board however Knauf MR board is primarily used in bathrooms, kitchens and similar humid areas where there's exposure to moisture. Tiles up to 12,5mm thickness and 32 kg/m² can be applied on the Knauf MR board surface.
 Stud spacing should be reduced to